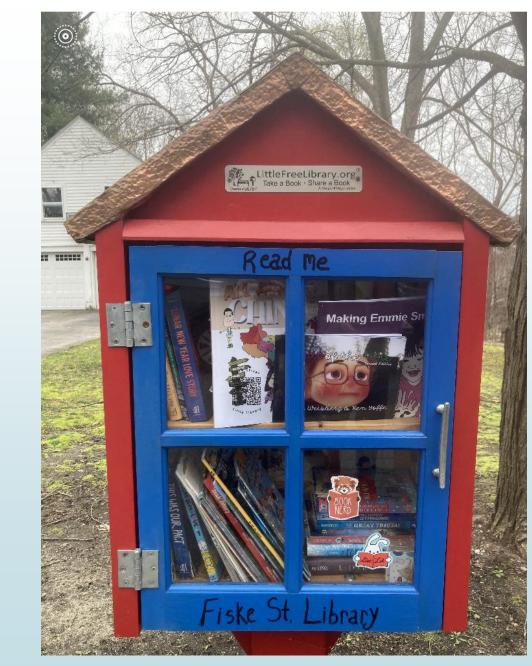

Red Wing Farm Woodlawn LFL Dunshire Dr LFLs Robin Hill Road **Acton Road LFL** Heart Pond LFL Fiske Street LFL LFL ⊚ LIVE ✓ LF Agross NADA NADA National Library **Princess Avenue** Sunny Meadows LFL Sunny Meadows LFL Gam's (Biscayne Dr) Hitchin'post Road Lord Road LFL LFL LFL \_FL Little Free Library tleFreeLibrary.org SALAME OPE



Congratulations! The Chelmsford Cultural Council is pleased to inform you that your application

for funding has received approval in the amount of \$400 to support FACEPAINT, Inc., Children's Book Distributions.





### Robin Hill Road LFL



Red Wing Farm LFL





Fiske St LFL





## Acton Road LFL





#### Heart Pond LFL





# Woodlawn Library





#### Dunshire Dr LFLs





# Gam's (Biscayne Dr) LFL





# Sunny Meadows LFLs



Lord Road LFL





#### Hitchin'post Road LFL



#### Princess Avenue LFL