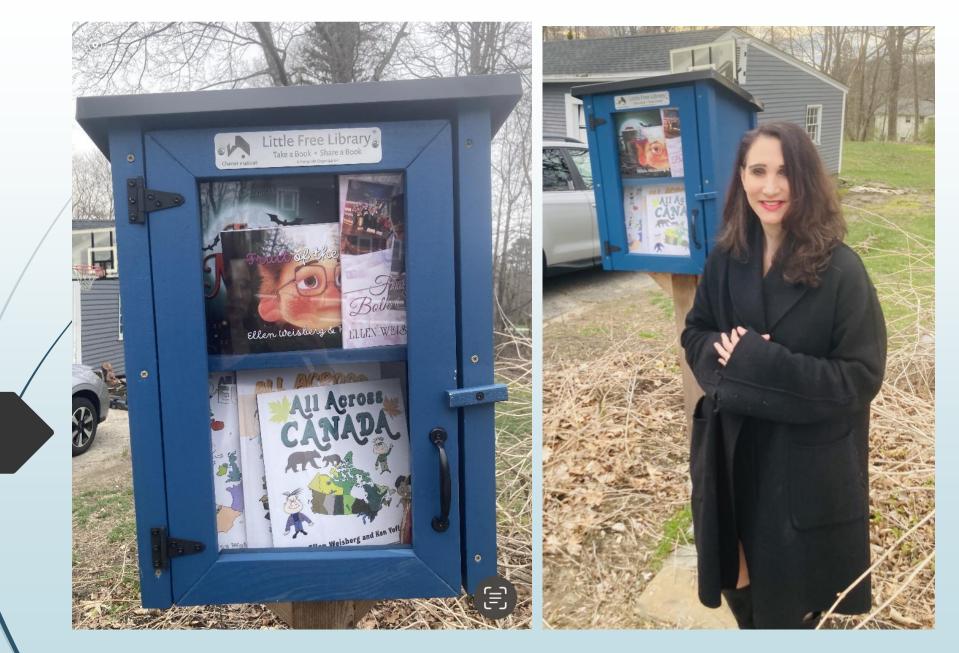

Red Wing Farm Woodlawn LFL Dunshire Dr LFLs Robin Hill Road **Acton Road LFL** Heart Pond LFL Fiske Street LFL LFL ⊚ LIVE ✓ LF Agross NADA NADA National Library **Princess Avenue** Sunny Meadows LFL Sunny Meadows LFL Gam's (Biscayne Dr) Hitchin'post Road Lord Road LFL LFL LFL \_FL Little Free Library tleFreeLibrary.org SALAME OPE



Congratulations! The Chelmsford Cultural Council is pleased to inform you that your application

for funding has received approval in the amount of \$400 to support FACEPAINT, Inc., Children's Book Distributions.





### Robin Hill Road LFL



Red Wing Farm LFL





Fiske St LFL





## Acton Road LFL





#### Heart Pond LFL





# Woodlawn Library





#### Dunshire Dr LFLs





# Gam's (Biscayne Dr) LFL





# Sunny Meadows LFLs



Lord Road LFL





#### Hitchin'post Road LFL



#### Princess Avenue LFL